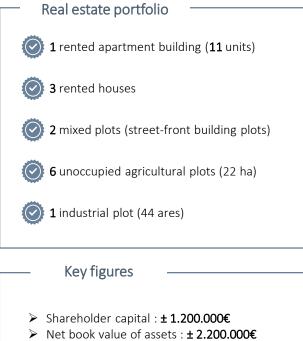

#### Activity

The company « LAND&ESTATE » is a real estate company owning several buildings, building plots and agricultural land. The company and its assets are located in the province of Liège.

## Rental income : ± 150.000€

FTE : 0

# .

Strengths

- The company has **no third-party debt**, ensuring a healthy financial position.
- Vacant agricultural land in Hesbaye.

The apartment building is equipped with solar panels and is certified PEB A or B.

**Tenants** occupy the premises on a **stable** basis, ensuring a regular and secure income.

- No syndic.
- Buildings in **urban order**.
- A high-quality heritage