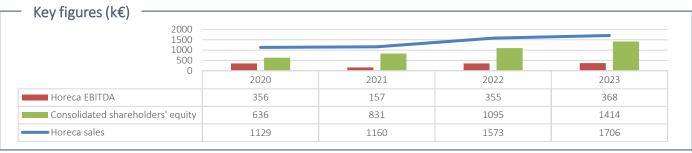

## Strengths

The company has an excellent reputation and a recurrent customer base.

The company employs more than 10 people, and its staff are reliable and competent.

Strong recurring profitability and sales growth.